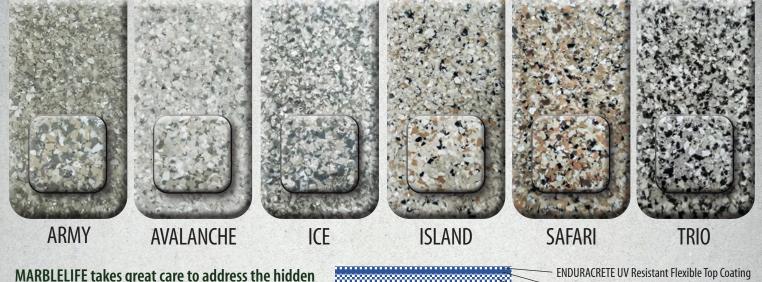

## **Our Most Popular Colors:**

CRACK .

BEFORE

**WE HAVE UNLIMITED COLOR OPTIONS AVAILABLE!** 

ICE

**ISLAND** 

SAFARI