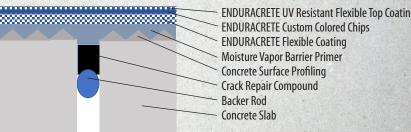

MARBLELIFE takes great care to address the hidden elements that contribute to a long-lasting floor. While others hope to cash a check before coating failure occurs, we seek to build a long-lasting relationship based on a quality installation.

| QUALITY STEPS | PREPARATION                                     | — Concrete Slab                                                                                                                                                                                                                                                                                                                         |
|---------------|-------------------------------------------------|-----------------------------------------------------------------------------------------------------------------------------------------------------------------------------------------------------------------------------------------------------------------------------------------------------------------------------------------|
| 1             | CRACK REPAIRS                                   | Unless repaired through a process of chasing and filling, cracks can telescope through your coating and ultimately lead to coating tear failure. MARBLELIFE-ENDURACRETE will chase, fill and repair your crack's prior to installing the coating to ensure a long term attractive finish.                                               |
| 2             | SPAULDING REPAIRS                               | Often the result of a poorly sealed surface that has allowed moisture to penetrate below the surface during warmer seasons, only to freeze during colder months. When frozen water expands and can pop-off a piece of concrete.  MARBLELIFE-ENDURACRETE will repair these pops to avoid floor dimples or potential delamination points. |
| 3             | REMOVE PREVIOUS COATINGS                        | Any failed or peeling existing coatings are removed to assure strong bond to the concrete substrate and solid installation.                                                                                                                                                                                                             |
| 4             | CLEANING & DEGREASING                           | Degreasive cleaning is done to remove any prior oil or grease spill residue which could interfere with coating bond later in the process. Degreasing prior to surface profiling ensures surface oils are removed prior to profiling avoids potential transfer of residue during the profiling process.                                  |
| 5             | SURFACE PROFILING PROCESS                       | Coating bond strength can be increased by increasing the available surface area. MARBLELIFE-ENDURACRETE will increase your surface profile by grinding the floor prior to installing a primer or concrete coating.                                                                                                                      |
| 6             | MOISTURE VAPOR TRANSMISSION PRIMER INSTALLATION | Moisture levels beneath a home can fluctuate with season and weather. Moisture pressure can reach sufficient pressures to cause delamination of a surface coating, unless the surface is adequately sealed with a low moisture transmission primer.                                                                                     |
| 7             | CONCRETE COATING<br>INSTALLATION                | Beautifully installed remains a key ingredient to your long term beautiful floor, but its long term durability is dependent on MARBLELIFE'S ENDURACRETE preparations and protections.                                                                                                                                                   |
| 8             | BROADCASTING<br>CUSTOM COLORED CHIPS            | A broadcasting of custom colored chips for durability and slip resistance that adds another layer of protection to the floor.                                                                                                                                                                                                           |
| 9             | UV RESISTANT<br>TOP COAT INSTALLED              | MARBLELIFE-ENDURACRETE completes the process with a fast-cure UV resistant top coat design to reduce UV degradation overtime.                                                                                                                                                                                                           |